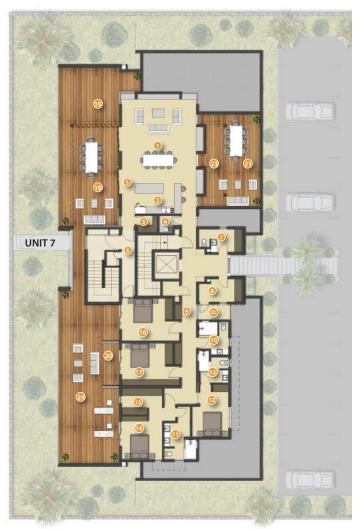

## **Block D**

Third floor - Penthouse

| UNIT 7<br>(m²)                       |      |                           |       |
|--------------------------------------|------|---------------------------|-------|
| 1 DINING/LIVING                      | 43   | 15 DRESSING ROOM          | 6.6   |
| 2 KITCHEN                            | 19.9 | 16 BEDROOM 1              | 16    |
| 3 PANTRY                             | 2.5  | 17 BEDROOM 2              | 16.1  |
| <b>4</b> BACK KITCHEN                | 2.1  | 18 COVERED TERRACE 1      | 37.9  |
| 5 CORRIDOR                           | 2.7  | 19 TERRACE OPEN TO SKY 1  | 26.6  |
| 6 ENTRANCE HALL                      | 12.8 | 20 COVERED TERRACE 2      | 15.9  |
| <b>GUEST TOILET</b>                  | 6.5  | 21) TERRACE OPEN TO SKY 2 | 19.6  |
| 8 DRYING / LAUNDRY                   | 6.7  | 22 COVERED DRYING YARD 3  | 3.3   |
| 9 CORRIDOR / STORE                   | 13.5 | 23 COVERED TERRACE 4      | 19.4  |
| 10 TOILET / BATH                     | 6.3  | 24 TERRACE OPEN TO SKY 4  | 49.6  |
| 1 ENSUITE 1                          | 8.6  |                           |       |
| 12 BEDROOM 3                         | 11.9 |                           |       |
| 13 ENSUITE 2                         | 5.6  |                           |       |
| 14 MASTER BEDROOM                    | 14.5 |                           |       |
| Total Nett                           |      |                           | 869.2 |
| Total Gross                          |      |                           | 13.5  |
| STORE                                |      |                           | 1.8   |
| Private parking (1 covered & 1 open) |      |                           | 46.7  |